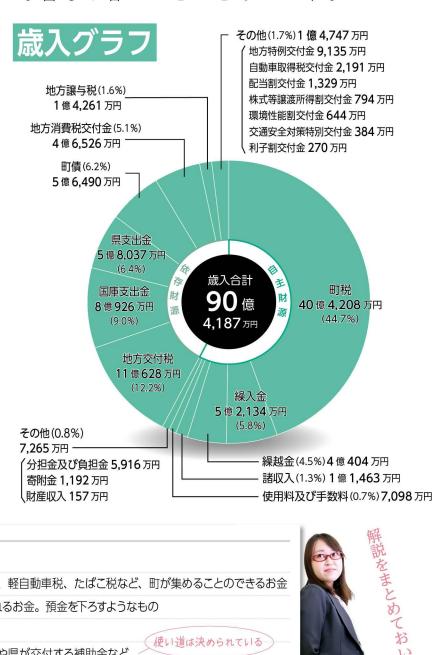

## 歳入を簡単に解説

歳入は町に入ってくるお金のことで、自主財源 と依存財源に分かれています。自主財源はほと んどが皆さんの税金です。依存財源は、国や県 から入ってくるお金がほとんどです。国や県から 入るお金は、町が実施する道路工事や建物の改 修、各種補助金・給付金の交付など各事業に割 り当てられた国庫支出金・県支出金と、全国の 市町村のサービス格差が出ないように調整され て交付される地方交付税から成り立っています。

#### 歳入を見るための、用語解説 町税 ……個人や法人の住民税や固定資産税、軽自動車税、たばこ税など、町が集めることのできるお金 繰入金 ……町の基金(積立金) から繰り入れるお金。預金を下ろすようなもの 繰越金 ……前年度から繰り越したお金 使い道は決められている **国・県支出金**……町が行う事業に対し、国や県が交付する補助金など 地方交付税 ……地方自治体の財政力に応じて国から配分されるお金 自治体間の財政格差を縮め、全国どこでも一定水準の行政サービスが受けられるようにすることが目的 町債 ……町の借金。一時的に大きな支出が必要な時や、将来の町民も経費を負担することがふさわしい 場合に、決められた手続きで借りるお金

地方消費税交付金 ……消費税のうち、地方自治体に交付されるお金

地方譲与税 ……国が国税として集めたお金を、地方自治体に配分するもの