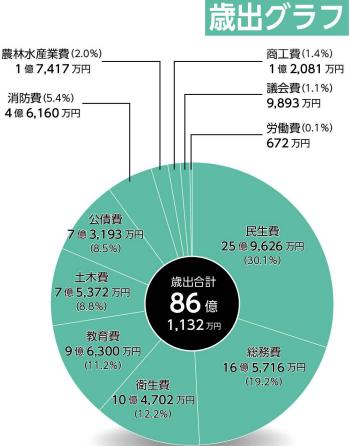

## 歳出を簡単に解説

#### 民生費関係

●児童手当の支給…3億7,377万円 ●障がい者福祉の給付など…3億4,940万円 ●福祉医療費の給付など…1億8,238万円 ●福祉センター寿荘の管理委託費用…2,700万円

### 総務費関係

●基金に積み立てたお金…8億2,968万円 ●ネットワークなどの情報管理費用…7,027万円 ●行政区の運営費用への助成金…2,720万円 町立集会所の改修費用など…2.670万円

金が使われてる気がします。

意外と身近なところにお

#### 衛生費関係

●ごみ処理にかかる費用…2億2,739万円 ●公立館林厚生病院の負担金…1億1,558万円 ●し尿処理の費用…1億636万円 ●狂犬病の予防注射の費用…6,290万円

#### 教育費関係

●学校給食関係の経費…1億2,214万円 ●図書館の施設改修などの費用…6,205万円 ●中央公民館の維持管理費用…5,653万円 ●高島小学校のトイレ改修費用…4,920万円

#### 土木費関係

●鶉土地区画整理事業…2 億 3.910 万円 ●町の道路を新規につくる費用…1億4,650万円 公園の維持管理費用…6,394万円 ●町の道路の維持管理費用…1,840万円

いる

|   | -   |         |
|---|-----|---------|
|   | 歳出を | 見る      |
| D | 民生費 | 主       |
| D | 衛生費 | ``      |
|   | 土木費 | 橋       |
|   | 教育費 | 学       |
|   | 総務費 | 選       |
| D | 公債費 | ·····⊞] |
|   | 消防費 | 消       |
| ~ | 農林水 | 産業費     |
|   | 商工費 | ·····⊞⊺ |
| D | 議会費 | ·····⊞⊺ |
| D | 労働費 | 雇       |
|   |     |         |

#### ための、用語解説

に高齢者、障がい者、子ども、ひとり親福祉などに使われるお金 ごみ処理や保健指導、けんしんなどに使われるお金 いの<br />
雪や道路、公園や排水路などの整備に使われるお金<br /> 斡校や公民館など、教育施設の整備や運営に使われるお金 選挙や税金の徴収、広報紙の発行など、行政運営に使われるお金 ]債(借金)の返済に充てられるお金 肖防施設の整備費や、消防組合の負担金 ……農家の支援や用水路の整備など農業振興に使われるお金 ]内の商工業者などの支援に使われるお金 J議会の運営などに使われるお金 雇用対策など、勤労者の支援に使われるお金